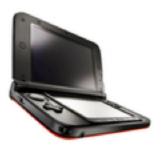

\$399.99 **\$349.00** Xbox 360 *Prime* 

**\$199.99** online price

Nintendo 3DS XL - Red (Nintendo 3DS XL) Nintendo

\$79.99

SALE

reg: \$99.99

LG 3D Wi-Fi Blu-ray Player -Black (BP335W)

LG Electronics