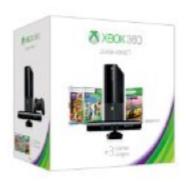

## Beats Solo HD On-Ear Headphone (Black) by Beats

\$199.95

**★★★☆ (1,515)** 

Apple iPod touch 16GB Black/Silver (5th Generation) NEWEST MODEL by Apple (May 30, 2013)

\$244.50 Prime

**★★★★** ▼ (1,789)

Xbox 360 E 250GB Kinect Holiday Value Bundle by Microsoft (Oct 1, 2013)

\$399.99 **\$349.00** Xbox 360 *Prime* 

**\$199.99** online price

Nintendo 3DS XL - Red (Nintendo 3DS XL) Nintendo

\$79.99

SALE

reg: \$99.99

LG 3D Wi-Fi Blu-ray Player -Black (BP335W)

LG Electronics