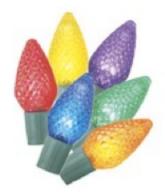

\$49.99 **\$25.00** 

36 inch Creative Images Brown Prancing Reindeer with Spots and 150 Clear Lights

\$89.99 \$45.00

\$24.99 **\$12.50** 

quick info

\$11.99 online price
Philips 25ct Multi LED

Faceted C9 String Christmas...

quick info

\$11.99 online price

Philips 60ct Warm White LED Faceted C6 String Lights

Dhiling

o quick info

\$17.50 online price

CLEARANCE

reg: \$25.00