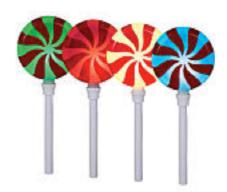

Airblown Red Angry Bird w/ Santa Hat - 5'

in stock online

\$44.99 store price
Lighted Tinsel Pig w/ Hat &
Scarf

\$19.99 store price
Lit Vintage Tin "Joy" Sign Brushed Bronze

Light Up Pathway Light String - Lollipop