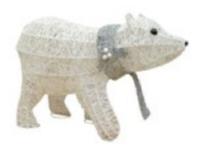

\$39.99 Snowman with Pipe -

quick info

**\$34.98** online price

CLEARANCE

reg: \$49.99

Philips LED Twinkling Glitter String Polar Bear

\$48.98

CLEARANCE reg: \$69.99