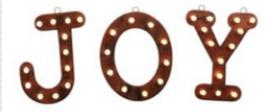

Airblown Red Angry Bird w/ Santa Hat - 5'

in stock online

\$44.99 store price
Lighted Tinsel Pig w/ Hat &
Scarf

\$19.99 store price
Lit Vintage Tin "Joy" Sign Brushed Bronze

Light Up Pathway Light String - Lollipop