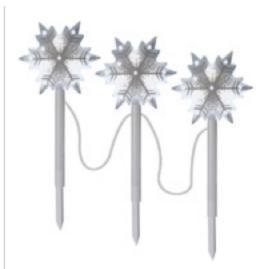

\$44.96

List Price: \$69.97

You save: \$25.01(36%)

Pathway Stakes Starry Night Christmas Lights, Set of 3

\$39.99