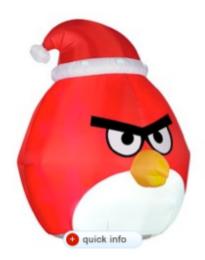

Airblown Red Angry Bird w/ Santa Hat - 5'

in stock online

\$44.99 store price
Lighted Tinsel Pig w/ Hat &
Scarf

\$19.99 store price
Lit Vintage Tin "Joy" Sign Brushed Bronze

Light Up Pathway Light String - Lollipop