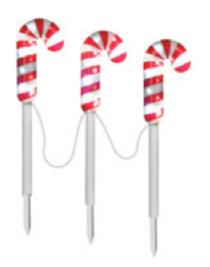

Threshold™ Pinecone Berry Wreath w/...

in stock online

5.5' Pathway Stakes Sparkle Candy Cane Christmas Lights, Set of...

\$36.<sup>99</sup>

3.9'H Animated Airblown Inflatable Golden Retriever with Stocki...