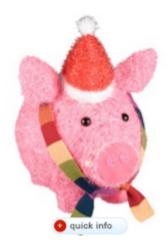

Airblown Red Angry Bird w/ Santa Hat - 5'

in stock online

\$44.99 store price
Lighted Tinsel Pig w/ Hat &
Scarf

\$19.99 store price
Lit Vintage Tin "Joy" Sign Brushed Bronze

Light Up Pathway Light String - Lollipop